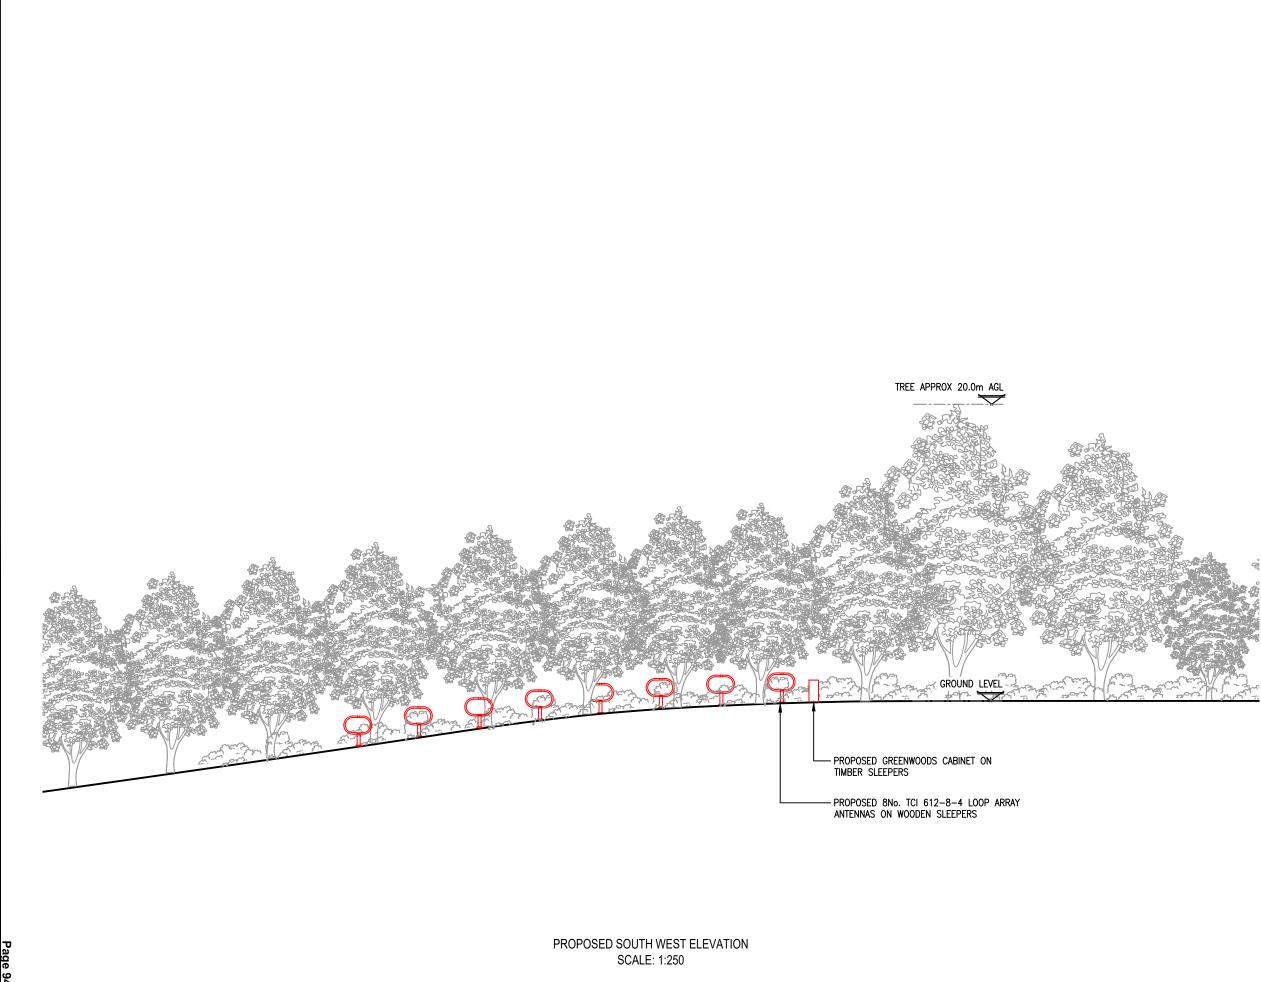

PROPOSED 8No. TCI 612-8-4 LOOP ARRAY-ANTENNAS ON WOODEN SLEEPERS

1000

4000

4000

P

Page 95

PROPOSED GREENWOODS CABINET-ON TIMBER SLEEPERS

\$000