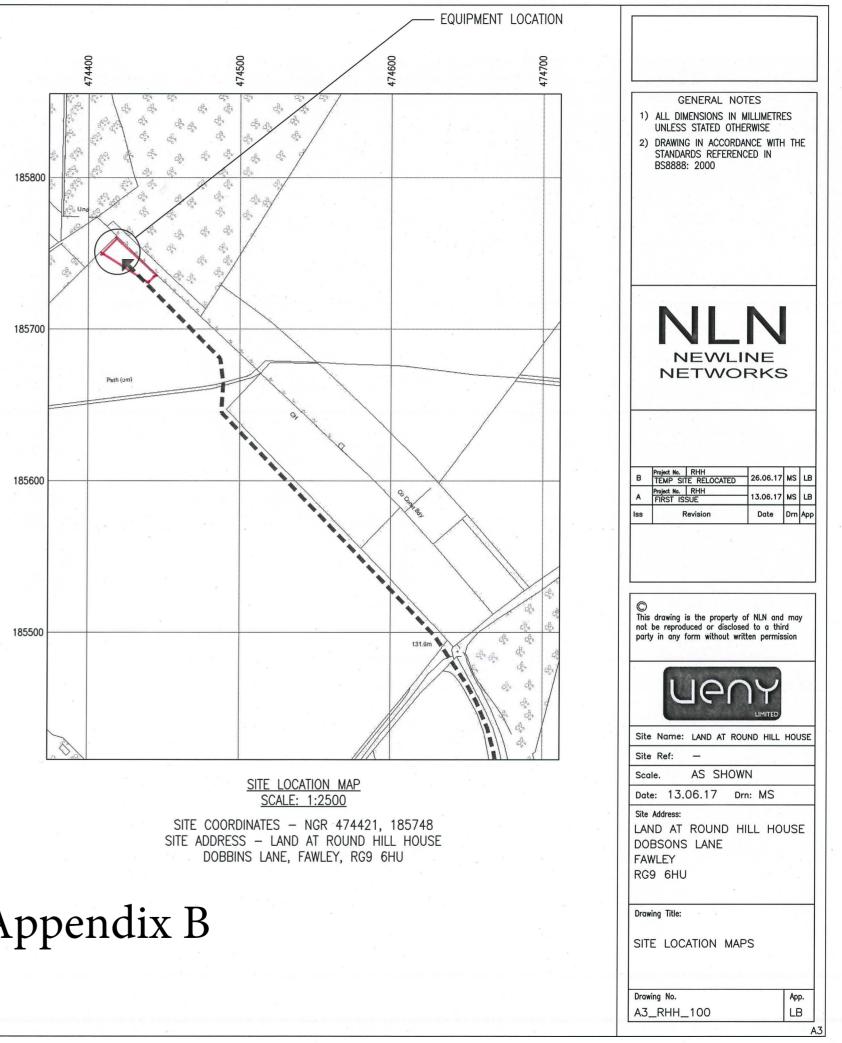

Ordnance Survey 1:50000 Shire Consulting. License number: 0100023487 Controller of her majesty's stationery office Crown copyright

Page 92

Appendix B

| GENERAL NOTES<br>1) ALL DIMENSIONS IN MILLIMETRES<br>UNLESS STATED OTHERWISE<br>2) DRAWING IN ACCORDANCE WITH THE<br>STANDARDS REFERENCED IN<br>BS8888: 2000<br>3) THIS DRAWING TO BE READ IN<br>CONJUNCTION WITH Drg. No's 200,<br>400, 700, 800 & 900. |
|----------------------------------------------------------------------------------------------------------------------------------------------------------------------------------------------------------------------------------------------------------|
| C Project No. RHH<br>C CABINET RELOCATED 07.07.17 MS LB<br>Project No. RHH<br>B Project No. RHH<br>A Project No. RHH<br>A FIRST ISSUE 13.06.17 MS LB<br>Iss Revision Date Drn App                                                                        |
| This drawing is the property of NLN and may<br>not be reproduced or disclosed to a third<br>party in any form without written permission                                                                                                                 |
| LIMITED<br>Site Name: LAND AT ROUND HILL HOUSE<br>Site Ref: -<br>Scale. AS SHOWN<br>Date: 13.06.17 Drn: MS<br>Site Address:<br>LAND AT ROUND HILL HOUSE<br>DOBSONS LANE<br>FAWLEY                                                                        |
| RG9 6HU Drawing Title: PROPOSED ELEVATION Drawing No. A3_RHH_301 LB                                                                                                                                                                                      |