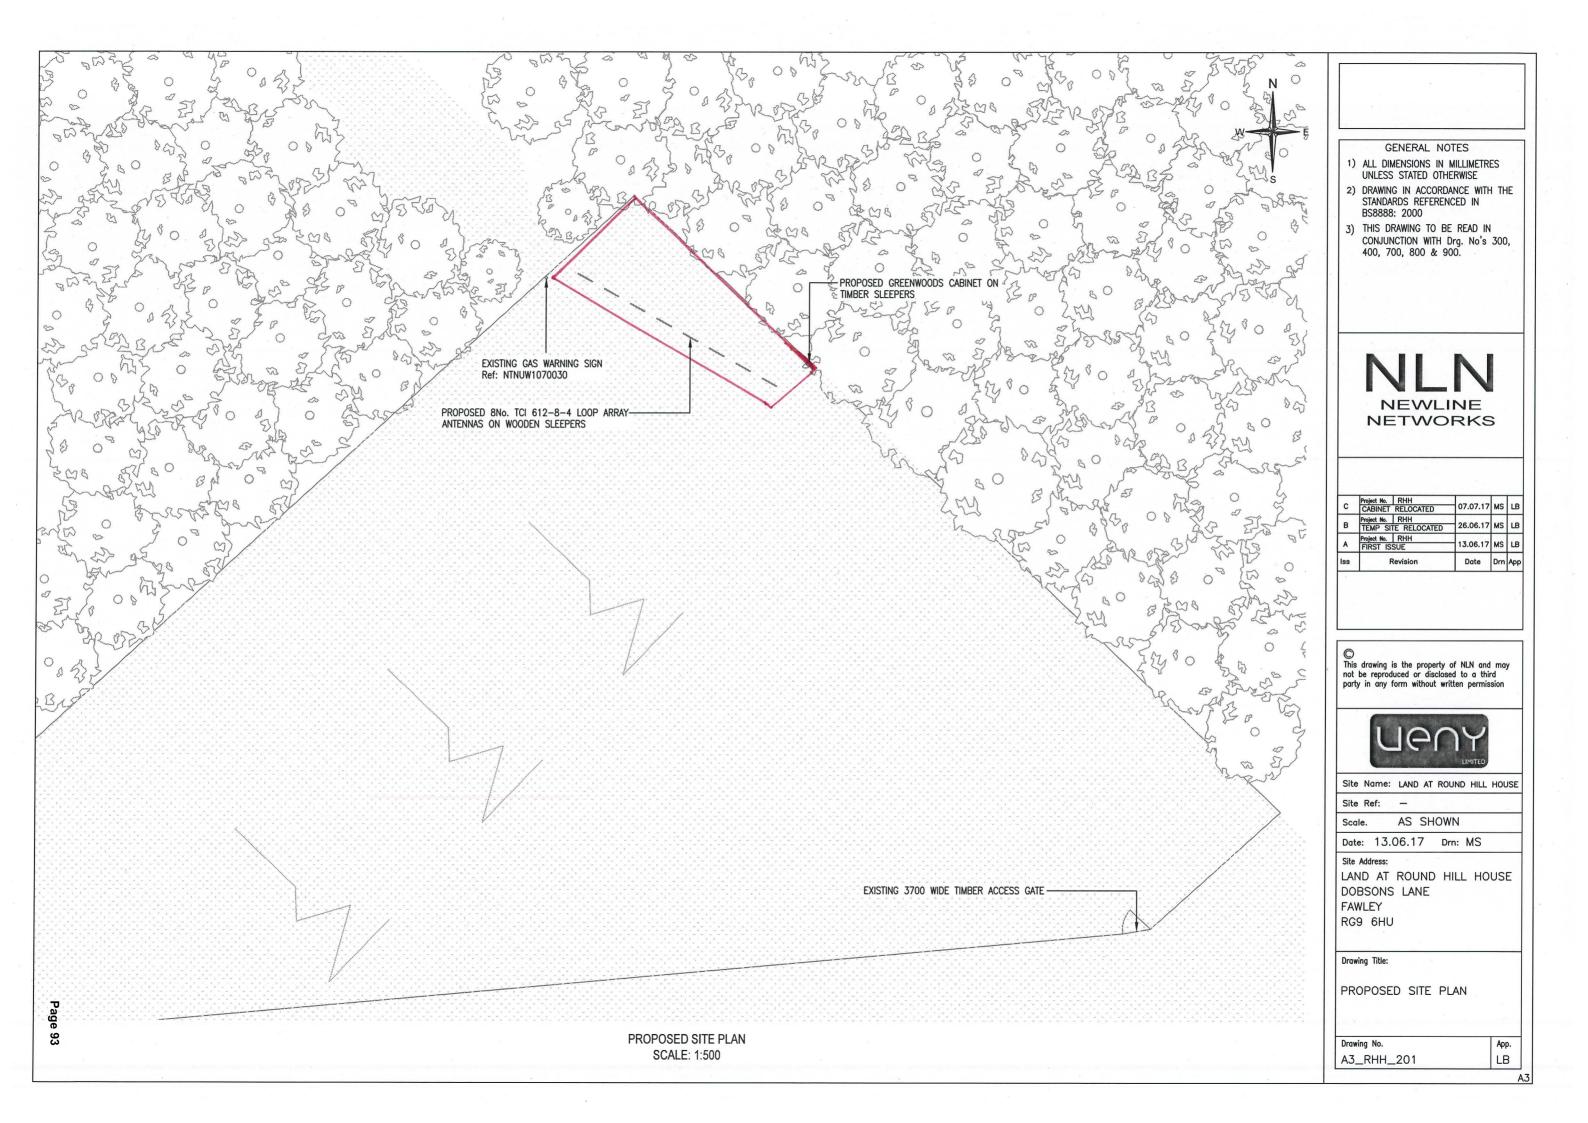

PROPOSED 8No. TCI 612-8-4 LOOP ARRAY-ANTENNAS ON WOODEN SLEEPERS

1000

4000

4000

P

Page 95

PROPOSED GREENWOODS CABINET-ON TIMBER SLEEPERS

\$000

\$000

PROPOSED SITE PLAN SCALE: 1:125

\$000

This page is intentionally left blank