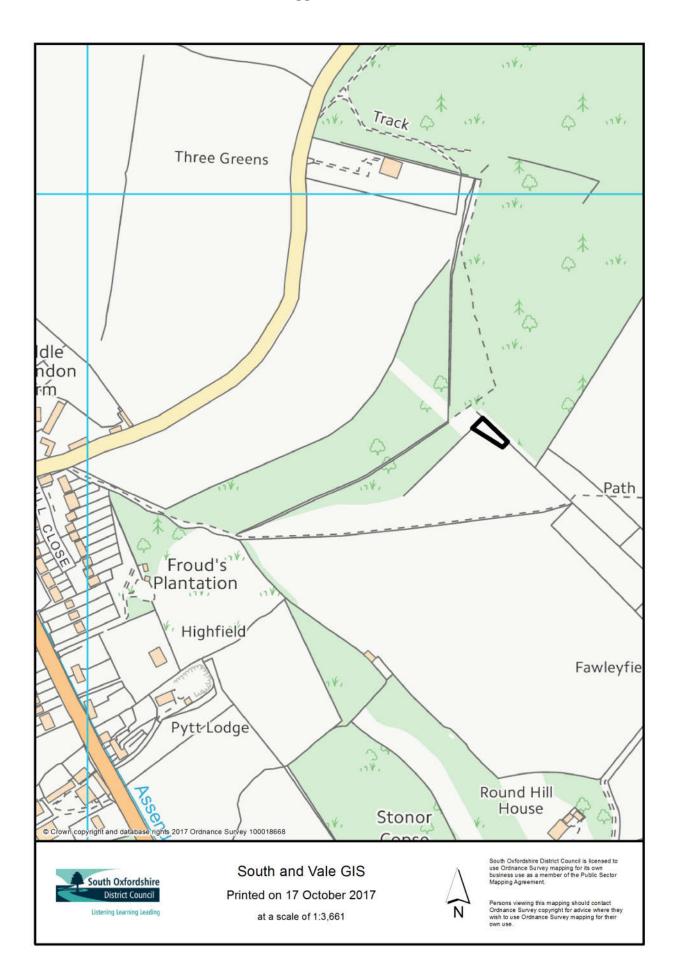

Ordnance Survey 1:50000 Shire Consulting. License number: 0100023487 Controller of her majesty's stationery office Crown copyright

Page 92

Appendix B

| GENERAL NOTES<br>1) ALL DIMENSIONS IN MILLIMETRES<br>UNLESS STATED OTHERWISE<br>2) DRAWING IN ACCORDANCE WITH THE<br>STANDARDS REFERENCED IN<br>BS8888: 2000<br>3) THIS DRAWING TO BE READ IN<br>CONJUNCTION WITH Drg. No's 200,<br>400, 700, 800 & 900. |
|----------------------------------------------------------------------------------------------------------------------------------------------------------------------------------------------------------------------------------------------------------|
| C Project No. RHH<br>C CABINET RELOCATED 07.07.17 MS LB<br>Project No. RHH<br>B Project No. RHH<br>A Project No. RHH<br>A FIRST ISSUE 13.06.17 MS LB<br>Iss Revision Date Drn App                                                                        |
| This drawing is the property of NLN and may<br>not be reproduced or disclosed to a third<br>party in any form without written permission                                                                                                                 |
| LIMITED<br>Site Name: LAND AT ROUND HILL HOUSE<br>Site Ref: -<br>Scale. AS SHOWN<br>Date: 13.06.17 Drn: MS<br>Site Address:<br>LAND AT ROUND HILL HOUSE<br>DOBSONS LANE<br>FAWLEY                                                                        |
| RG9 6HU Drawing Title: PROPOSED ELEVATION Drawing No. A3_RHH_301 LB                                                                                                                                                                                      |